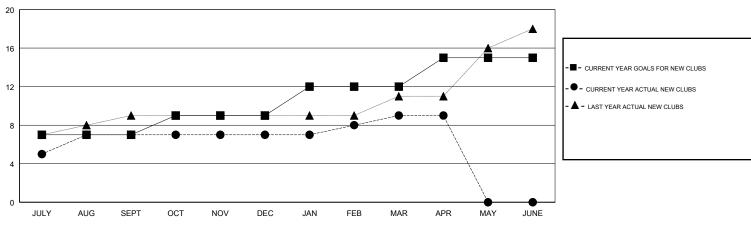

## GMT: N S SANKAR

| GMT: N S SA   | NKAR          |             | LOCAT         | TION INDIA            |                           |                         | GMT CA                                             |
|---------------|---------------|-------------|---------------|-----------------------|---------------------------|-------------------------|----------------------------------------------------|
| -             | Clui          | bs          |               | Members               |                           |                         |                                                    |
|               | RESULTS FO    | R 2018-2019 |               | RESULTS FOR 2018-2019 |                           |                         |                                                    |
| QUARTER       | NEW CLUB GOAL | NEW CLUBS   | DROPPED CLUBS | QUARTER               | MEMBER GROWTH NET<br>GOAL | MEMBER GROWTH<br>ACTUAL | DROPPED<br>MEMBERS ACTUAL<br>(including transfers) |
| JULY/AUG/SEPT | 7             | 7           | 0             | JULY/AUG/SEPT         | 90                        | 436                     | 365                                                |
| OCT/NOV/DEC   | 2             | 0           | 0             | OCT/NOV/DEC           | 90                        | 101                     | 161                                                |
| JAN/FEB/MAR   | 3             | 2           | 1             | JAN/FEB/MAR           | 110                       | 382                     | 61                                                 |
| APR/MAY/JUNE  | 3             | 0           | 0             | APR/MAY/JUNE          | 60                        | 20                      | 39                                                 |